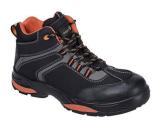

## FC60 - COMPOSITE NUBUCK LEATHER ANKLE BOOT S3S HRO FO SR

is in conformity with the provisions of PPE Regulation (EU) 2016/425 (Cat II) and satisfies the essential health and safety requirements set out in Annex II and the relevant harmonised standard(s): EN ISO 20345:2022 +A1:2024 S3S (HRO FO SR)