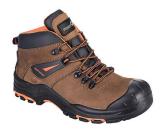

## FC17 - PORTWEST COMPOSITELITE MONTANA HIKER BOOT S3 HRO

is in conformity with the provisions of PPE Regulation (EU) 2016/425 (Cat II) and satisfies the essential health and safety requirements set out in Annex II and the relevant harmonised standard(s):