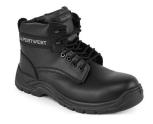

## FC11 - COMPOSITE LEATHER ANKLE BOOT S3S SR

is in conformity with the provisions of PPE Regulation (EU) 2016/425 (Cat II) and satisfies the essential health and safety requirements set out in Annex II and the relevant harmonised standard(s):