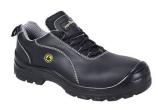

## FC02 - PORTWEST COMPOSITELITE ESD LEATHER SAFETY SHOE S1

is in conformity with the provisions of PPE Regulation (EU) 2016/425 (Cat II) and satisfies the essential health and safety requirements set out in Annex II and the relevant harmonised standard(s):