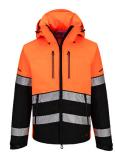

## EV465 - EV4 HI-VIS SHELL JACKET (3L)

is in conformity with the provisions of PPE Regulation (EU) 2016/425 (Cat II) and satisfies the essential health and safety requirements set out in Annex II and the relevant harmonised standard(s):