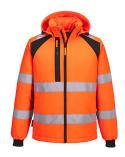

## CD809 - WX2 Eco Hi-Vis Padded Softshell (2L)

is in conformity with the provisions of PPE Regulation (EU) 2016/425 (Cat II) and satisfies the essential health and safety requirements set out in Annex II and the relevant harmonised standard(s):