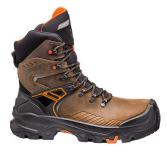

## B1610C - T-WALL TOP M/I/C EH PR

is in conformity with the provisions of PPE Regulation (EU) 2016/425 (Cat II) and satisfies the essential health and safety requirements set out in Annex II and the relevant harmonised standard(s):