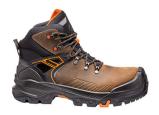

## **B1601C - T-WALL M/I/C EH PR**

is in conformity with the provisions of PPE Regulation (EU) 2016/425 (Cat II) and satisfies the essential health and safety requirements set out in Annex II and the relevant harmonised standard(s):