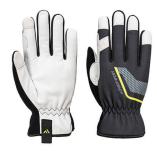

## A775 - Mechanic 110 Leather Palm Glove

is in conformity with the provisions of PPE Regulation (EU) 2016/425 (Cat II) and satisfies the essential health and safety requirements set out in Annex II and the relevant harmonised standard(s):