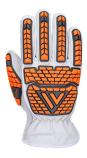

## A747 - IMPACT GOAT LEATHER CUT GLOVE A6

All relevant materials have been tested with documents referenced . This item meets all design requirements and has been measured for appropriate amount of visible reflective material and background material for the smallest size offered for this product