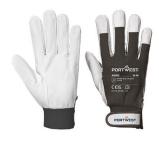

## A250 - Leather 110 Grain Palm Mechanical Glove

is in conformity with the provisions of PPE Regulation (EU) 2016/425 (Cat II) and satisfies the essential health and safety requirements set out in Annex II and the relevant harmonised standard(s):