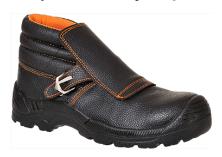

## FW07 - Portwest Compositelite Kaynakçı Botu S3 HRO - CAT II

the product referred to in this Declaration satisfies the essential safety and health requirements of the PPE Regulation (EU) 2016/425 - CAT II