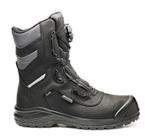

## B0850 - BE-OSLO S3 WR CI HI HRO SRC - CAT II

the product referred to in this Declaration satisfies the essential safety and health requirements of the PPE Regulation (EU) 2016/425 - CAT II

and, where such is the case, with the national standard transposing harmonised standard No: