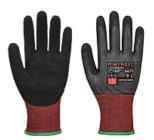

> Portwest declares that: A671 - CS Cut F13 Latex Glove - CAT II

the product referred to in this Declaration satisfies the essential safety and health requirements of the PPE Regulation (EU) 2016/425 - CAT II