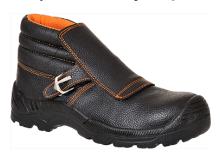

## FW07 - Portwest Compositelite Kaynakçı Botu S3 HRO - CAT II

the product referred to in this Declaration satisfies the essential safety and health requirements of the PPE Regulation (EU) 2016/425 - CAT II