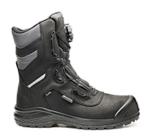

## B0850 - Be-Oslo S3 WR CI HI HRO SRC - CAT II

the product referred to in this Declaration satisfies the essential safety and health requirements of the PPE Regulation (EU) 2016/425 - CAT II

and, where such is the case, with the national standard transposing harmonised standard No: