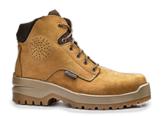

Portwest declares that:

B0716 - Camel Top S3 HRO CI HI SRC - CAT II

the product referred to in this Declaration satisfies the essential safety and health requirements of the PPE Regulation (EU) 2016/425 - CAT II