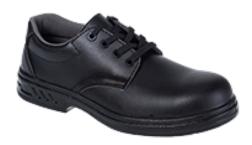

## FW80 - Steelite Laced Safety Shoe S2 FO SR - CAT II

the product referred to in this Declaration satisfies the essential safety and health requirements of the PPE Regulation (EU) 2016/425 - CAT II

and, where such is the case, with the national standard transposing harmonised standard No: