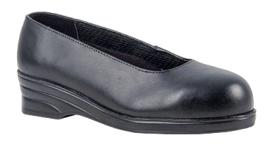

## FW49 - Steelite Ladies Court Shoe S1 - CAT II

the product referred to in this Declaration satisfies the essential safety and health requirements of the PPE Regulation (EU) 2016/425 - CAT II

and, where such is the case, with the national standard transposing harmonised standard No: