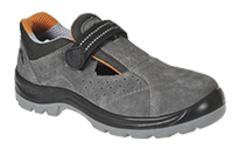

## FW42 - Steel Cow Suede Leather Sandal S1 SR FO - CAT II

the product referred to in this Declaration satisfies the essential safety and health requirements of the PPE Regulation (EU) 2016/425 - CAT II