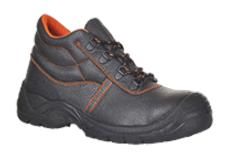

## FW24 - Steelite Kumo Boot Scuff Cap S3 - CAT II

the product referred to in this Declaration satisfies the essential safety and health requirements of the PPE Regulation (EU) 2016/425 - CAT II

and, where such is the case, with the national standard transposing harmonised standard No: