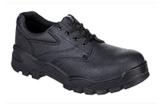

> Portwest declares that: FW14 - Steel Split Leather Low Shoe S1P SR - CAT II

the product referred to in this Declaration satisfies the essential safety and health requirements of the PPE Regulation (EU) 2016/425 - CAT II