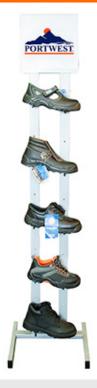

### **Product information**

Newly designed slimline footwear display. Five interchangable shelves that can be set to different heights, allowing for display of shoes, boots, riggers and wellingtons on the one stand.