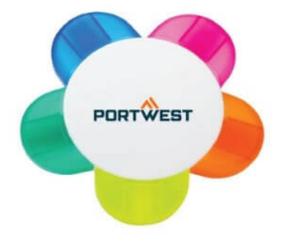

## Z471 - Portwest Solid 5 Colour Highlighter

Collection: Merchandising Range: Accessories Materials: Plastic Outer Carton: 200

### **Product information**

Attractive flower shaped highlighter with five different ink colour petals.