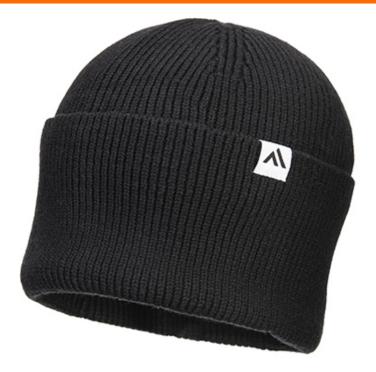

#### **Product information**

The Dromore Beanie features a stripe knit pattern with a turn up brim featuring the Portwest logo. Available in two great colours this hat will protect from harsh weather conditions.