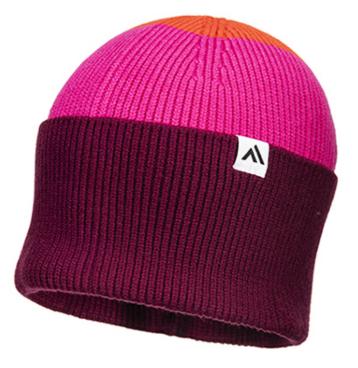

#### **Product information**

Perfect for colder weather the Ballybrit Beanie is made from a stylish soft knit. Featuring a wide brim and complementary contrasting colours this hat is a great addition to your winter wardrobe.

#### Features

- Acrylic knitted beanie hat
- Lightweight for enhanced wearer comfort

**PRODUCT SPECIFICATION & TECHNICAL DATASHEET** 