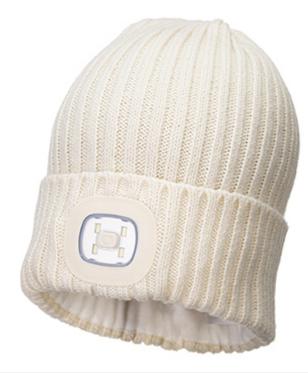

## WP42 - Dromoland LED Beanie

**Collection:** CH-Hats & Accessories **Range:** CH-Hats & Accessories **Outer Carton:** 24

#### **Product information**

A great functional accessory the Dromoland LED Beanie will keep you warm while also ensuring visisbility on darker evenings. Available in two colours the soft knit hat also features a warm inner linning.

#### Features

- Brightness 150 lumens
- Run time 2/4 hours
- Beam distance 10m (high), 5m (medium)

**PRODUCT SPECIFICATION & TECHNICAL DATASHEET** 