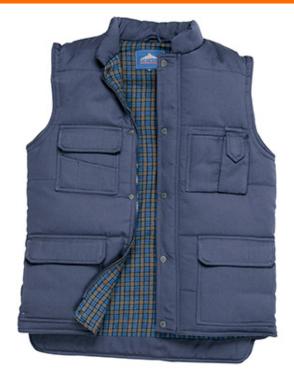

## **US414 - Shetland Vest**

Collection: Bodywarmers

Range: Workwear

**Shell Fabric:** 65% Cotton, 35% polyester

**Outer Carton:** 18

### **Product information**

Cold and wind protection polycotton vestBrushed cotton tartan with heavy weight wadding Mic tabElasticated armholesPockets: 4 front, 1 cell phone, 1 penGenerous fit for wearer comfort

#### **Features**

- Cotton flanette lining for added style
- Fully lined and padded to trap the heat and increase warmth
- 8 pockets for ample storage
- Available in sizes up to 5XL
- Storm flap front to protect against the elements
- $\bullet$  Mic tabs for easy clipping of a radio
- Cell phone
- · Handwarmer pockets
- Stud front opening for easy access
- Durable polycotton fabric for high performance and maximum wearer comfort