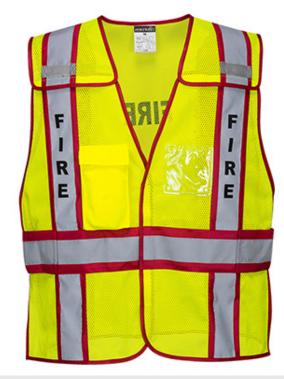

## US387 - Hi-Vis Public Safety Vest

**Collection:** MeshAir Hi-Vis **Range:** High Visibility **Shell Fabric:** MeshAir Hi-Vis: 100% Polyester Mesh **Outer Carton:** 60

## **Product information**

Designed to meet the multi functional reqirements of those working in public saftey environments, this vest uses lightweight, cooling mesh fabric, with a hook and loop fastening, includes 2 internal patch pockets and features a 5 point breakaway system for safety.

## Features

- MeshAir aerated mesh fabric to increase air flow
- 5-point breakaway, side and shoulder seams, center front
- Cell phone
- 1 pocket for secure storage
- · Mic tabs for easy clipping of a radio