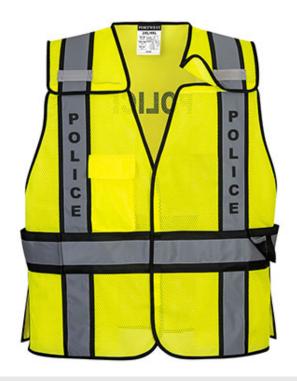

### **Product information**

Designed to meet the multi functional reqirements of those working in public saftey environments, this vest uses lightweight, cooling mesh fabric, with a hook and loop fastening, includes 2 internal patch pockets and features a 5 point breakaway system for safety.

#### **MeshAir Hi-Vis**

The Portwest high visibility MeshAir fabric is lightweight and fully breathable making it ideal for working in warmer conditions. The open mesh fabric uses an advanced open knit construction which provides full airflow around the body and excellent ventilation. The MeshAir high visibility fabric is fully tested and certified to EN20471.

### **Features**

- · MeshAir aerated mesh fabric to increase air flow
- 5-point breakaway, side and shoulder seams, center front
- · Cell phone
- 1 pocket for secure storage
- Mic tabs for easy clipping of a radio