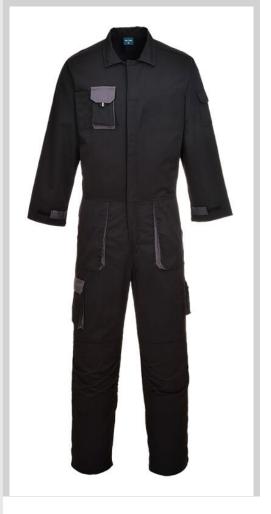

# TX15 - Portwest Texo Contrast Coverall

Range: Workwear

**Shell Fabric:** Kingsmill Cotton Rich: 60% Cotton, 40% Polyester 245g

## **Product information**

This stylish coverall provides comfort and all over protection. Winning features include knee pad pockets, hook and loop for cuff and hem adjustment and multiple pockets.

#### **Features**

- High cotton content for superior comfort
- Concealed zip opening for added security
- 14 pockets for ample storage
- Knee pad pockets to facilitate knee pads
- Non shrinking to ensure that this style maintains its shape wash after wash
- Detachable ID pocket