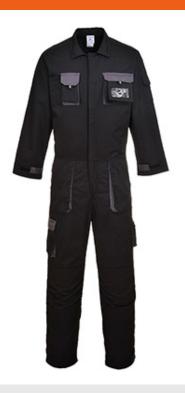

### **TX15 - Portwest Texo Contrast Coverall**

Collection: Kingsmill Cotton Rich

Range: Workwear

Shell Fabric: Kingsmill Cotton Rich: 60% Cotton, 40%

Polyester

**Outer Carton: 24** 

#### **Product information**

This stylish coverall provides comfort and all over protection. Winning features include knee pad pockets, hook and loop for cuff and hem adjustment and multiple pockets.

#### **Features**

- High cotton content for superior comfort
- Concealed zip opening for added security
- 14 pockets for ample storage
- Knee pad pockets to facilitate knee pads
- $\bullet$  Non shrinking to ensure that this style maintains its shape wash after wash
- Detachable ID pocket
- 40+ UPF rated fabric to block 98% of UV rays
- Phone pocket
- Two-way zip for quick and easy access
- Elasticated back waist for a secure fit
- · Spacious pockets