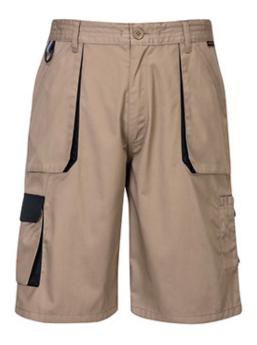

## **TX14 - Portwest Texo Contrast Shorts**

Collection: Portwest Texo Cotton Rich

Range: Workwear

Shell Fabric: Portwest Texo Cotton Rich: 60% Cotton, 40%

Polyester

**Outer Carton: 48** 

#### **Product information**

The TX14 shorts combine function and style. Waist elastication provides comfort and ease of movement.

#### **Features**

- · Contrast panels for protection against dirt
- Bartacked at all stress points
- High cotton content for superior comfort
- 7 pockets for ample storage
- Handy thigh pocket
- 50+ UPF rated fabric to block 98% of UV rays
- Two back patch pockets
- Cell phone
- Half elasticated waist for a secure and comfortable fit
- Non shrinking to ensure that this style maintains its shape wash after wash
- 40+ UPF rated fabric to block 98% of UV rays