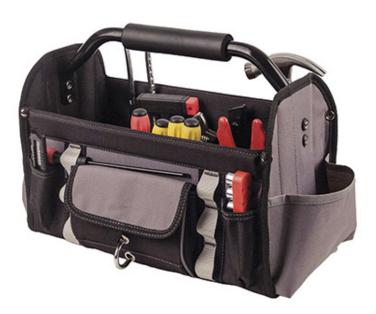

#### **Product information**

Soft shell open tool bag with collapsible sides and removable PVC base. Provides easy access for all contents. Incorporates a strengthened bar with cushion grip for ease of mobility. Features 4 open pouches, 1 covered pocket, 1 D-ring, 6 outer attachment loops and 14 inner attachment loops.

#### **Features**

- · Softshell open tool bag
- Collapsible sides and removable base
- Provides easy access for all contents
- Incorporates a strengthened bar with cushion grip for ease of mobility
- Features 4 open pouches, 1 covered pocket, 1 D-ring
- 6 outer attachment loops
- 14 inner attachment loops
- 38cm x 20cm x 25cm
- · Capacity 14 litres