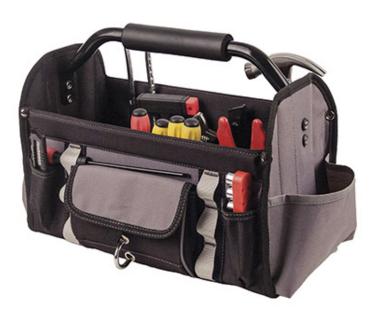

#### **Product information**

Soft shell open tool bag with collapsible sides and removable PVC base. Provides easy access for all contents. Incorporates a strengthened bar with cushion grip for ease of mobility. Features 4 open pouches, 1 covered pocket, 1 D-ring, 6 outer attachment loops and 14 inner attachment loops.

#### **Features**

- · Softshell open tool bag
- Collapsible sides and removable base
- Provides easy access for all contents
- Incorporates a strengthened bar with cushion grip for ease of mobility
- Features 4 open pouches, 1 covered pocket, 1 D-ring
- ullet 6 outer attachment loops
- 14 inner attachment loops
- 38cm x 20cm x 25cm
- · Capacity 14 litres