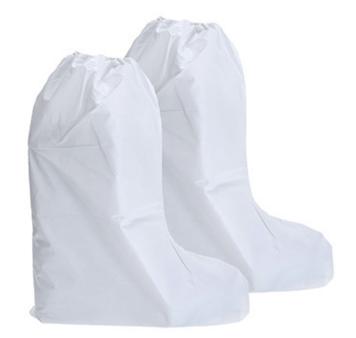

## ST45 - BizTex Microporous Boot Cover Type PB[6] (200 Pairs)

Collection: Biztex Micro Range: BizTex<sup>™</sup> Shell Fabric: BizTex Micro Inner Pack: 25 Outer Carton: 200

## **Product information**

Elastic to the top of the cover allows for a safe barrier around the boot. These protective covers are designed for use in all work environments where footwear or floors need protection. This fabric conforms to EN14126-Biological Protection and EN1149-1 Anti-Static Protection.

## **Features**

- Disposable boot covers for superior protection against cross contamination
- Elasticated hem for a secure and comfortable fit
- Unit of sale is 200 pairs
- CE-CAT III
- CE certified
- UKCA marked
- This product is sold in pairs
- This product is sold in carton qty's