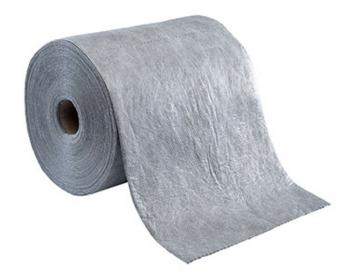

## SM15 - Maintenance Roll

Collection: Maintenance Spill Range

Range: Spill Control

Materials: Meltblown Polypropylene

**Outer Carton:** 1

#### **Product information**

The maintenance roll is a workshop favourite, easily dispensed and ideal for walkways, with open edges for quick wicking. A full roll has the capacity to absorb 60 litres of water and oil based liquids.

#### **Features**

- 40cm x 40m
- 100 sheets per roll
- Absorbs 60 litres