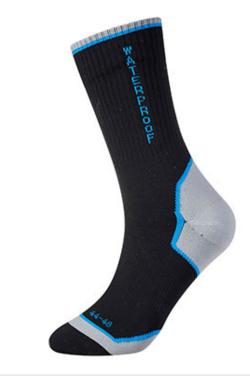

## SK23 - Performance Waterproof Socks

**Collection:** Socks **Upper:** 100% Cotton & 100 Nylon Lining **Inner Pack:** 6 **Outer Carton:** 144

#### Socks

The unisex range of workwear socks come in a variety of styles and colour. Features include reinforced heels and toes for durability and a cushion sole area providing extra comfort and warmth.

### Features

- 100% waterproof sock
- Lightweight and comfortable
- Reinforced seams for extra durability and strength
- Height 25cm
- Retail tag which aids presentation for retail sales