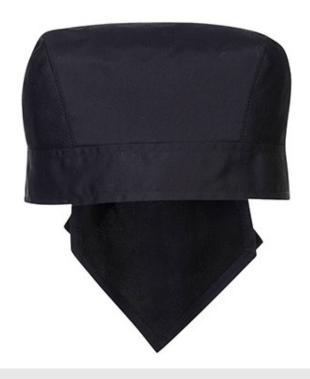

## S904 - Mesh Air Pro Bandana

**Collection:** Chefswear **Range:** Chefswear

Shell Fabric: Kingsmill Polycotton with Texpel Finish: 65%

Polyester, 35% Cotton Inner Pack: 12 Outer Carton: 144

### **Product information**

Modern and lightweight this bandana keeps the wearer cool thanks to the MeshAir Pro side panels. Easily adjustable ties offer a comfortable fit.

### **Features**

- Durable polycotton fabric with Texpel stain resistant finish
- $\bullet$  Premium stain resistant finish repels oil, water and grime
- Cooling mesh fabric for increased breathability
- Non shrinking to ensure that this style maintains its shape wash after wash
- Two ties at the back for a secure fit