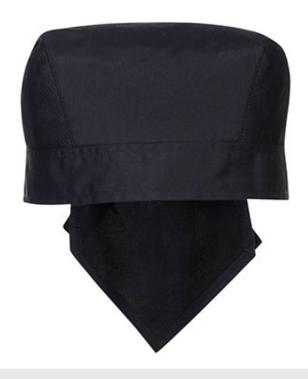

## S904 - Mesh Air Pro Bandana

**Collection:** Chefswear **Range:** Chefswear

Shell Fabric: Kingsmill Polycotton with Texpel Finish: 65%

Polyester, 35% Cotton Inner Pack: 12 Outer Carton: 144

## **Product information**

Modern and lightweight this bandana keeps the wearer cool thanks to the MeshAir Pro side panels. Easily adjustable ties offer a comfortable fit.

### **Features**

- Durable polycotton fabric with Texpel stain resistant finish
- Premium stain resistant finish repels oil, water and grime
- Cooling mesh fabric for increased breathability
- Non shrinking to ensure that this style maintains its shape wash after wash
- Two ties at the back for a secure fit