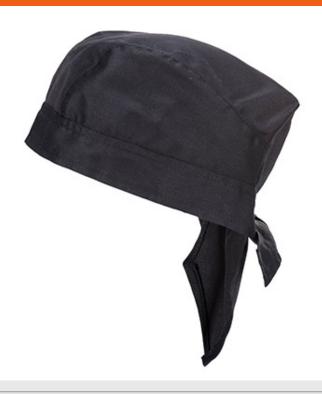

## S903 - Chefs Bandana

**Collection:** Chefswear **Range:** Chefswear

Shell Fabric: Kingsmill Polycotton: 65% Polyester, 35%

Cotton

**Inner Pack:** 12 **Outer Carton:** 144

#### **Product information**

This bandana style gives a stylish and modern alternative for chefs & kitchen staff. With an easily adjusted fit, the bandana offers ultimate wearer comfort. It also offers great protection in the kitchen with the styling helping to shield the back neck.

### **Features**

- Hard wearing durable twill fabric with excellent dye retention
- Non shrinking to ensure that this style maintains its shape wash after wash
- Two ties at the back for a secure fit