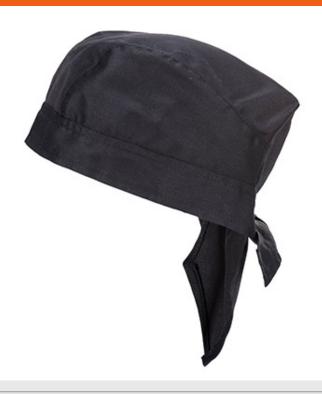

## S903 - Chefs Bandana

**Collection:** Chefswear **Range:** Chefswear

Shell Fabric: Kingsmill Polycotton: 65% Polyester, 35%

Cotton

Inner Pack: 12 Outer Carton: 144

### **Product information**

This bandana style gives a stylish and modern alternative for chefs & kitchen staff. With an easily adjusted fit, the bandana offers ultimate wearer comfort. It also offers great protection in the kitchen with the styling helping to shield the back neck.

### **Features**

- Hard wearing durable twill fabric with excellent dye retention
- Non shrinking to ensure that this style maintains its shape wash after wash
- Two ties at the back for a secure fit