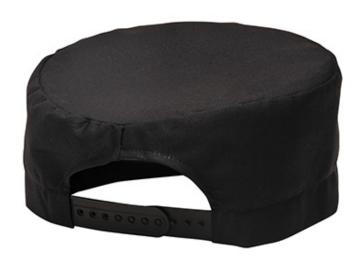

# S899 - Chefs Skull Cap

**Collection:** Chefswear **Range:** Chefswear

Shell Fabric: Kingsmill Polycotton with Texpel Finish: 65%

Polyester, 35% Cotton Inner Pack: 12 Outer Carton: 240

## **Product information**

The S899 Skull Cap gives a stylish addition to the Chefswear range. Hook and loop adjustment gives a comfortable fit and the Kingsmill fabric guarantees maximum performance.

### **Features**

- Premium stain resistant finish repels oil, water and grime
- Hard wearing durable twill fabric with excellent dye retention
- Adjustable straps for a secure fit