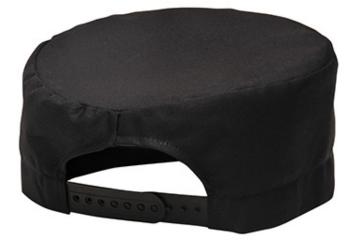

## S899 - Chefs Skull Cap

Collection: Chefswear Range: Chefswear Shell Fabric: Kingsmill Polycotton with Texpel Finish: 65% Polyester, 35% Cotton Inner Pack: 12 Outer Carton: 240

### **Product information**

The S899 Skull Cap gives a stylish addition to the Chefswear range. Hook and loop adjustment gives a comfortable fit and the Kingsmill fabric guarantees maximum performance.

### **Features**

- Premium stain resistant finish repels oil, water and grime
- Hard wearing durable twill fabric with excellent dye retention
- Adjustable straps for a secure fit