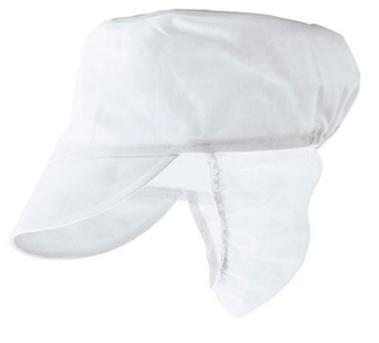

### **Product information**

Designed specifically for catering environments, the Snood Cap is a perfect choice when working with food. The back neck snood offers excellent hair coverage whilst the elastic back allows for a comfortable fit.

### **Features**

- Made from 100% cotton fabric for added comfort and breathability
- Cooling mesh fabric for increased breathability
- Elastic back to keep hair secure