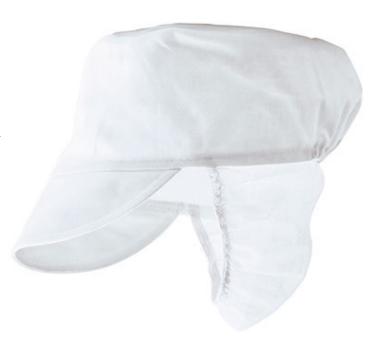

#### **Product information**

Designed specifically for catering environments, the Snood Cap is a perfect choice when working with food. The back neck snood offers excellent hair coverage whilst the elastic back allows for a comfortable fit.

### **Features**

- Made from 100% cotton fabric for added comfort and breathability
- $\bullet$  Cooling mesh fabric for increased breathability
- Elastic back to keep hair secure