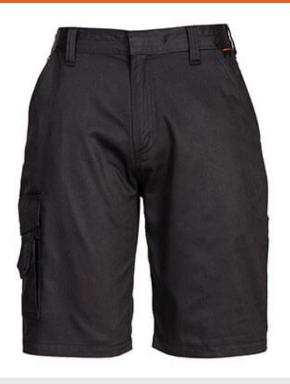

### S797 - Women's Combat Short

Collection: Women's Workwear

Range: Workwear

Shell Fabric: Kingsmill Polycotton: 65% Polyester, 35%

Cotton

**Outer Carton: 36** 

#### **Product information**

The half-elasticated waistband complete with belt loops, enhance the comfort of this modern Women's combat short style. The twin-stitched seams give a robust look and added durability to the garment.

#### Women's Workwear

This exclusive range of women's workwear is designed for comfort and style. The high quality Kingsmill fabric is cut to give a flattering fit and will retain its colour and shape wash after wash. Handy features such as scissor stow pocket, key fob loop and action back contribute to the functional appeal of these versatile garments.

## **Features**

- Durable polycotton fabric for high performance and maximum wearer comfort
- Rule pocket
- 6 pockets for ample storage
- Two back patch pockets
- D-ring for keys or ID cards
- Twin-stitched seams for extra durability
- Phone pocket
- Half elasticated waist for a secure and comfortable fit
- · New style
- Women's fit