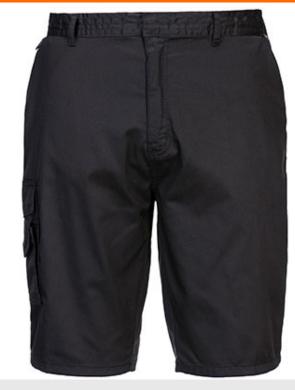

# **S790 - Combat Shorts**

Collection: Multipocket Workwear Range: Workwear Shell Fabric: Kingsmill: 65% Polyester, 35% Cotton Outer Carton: 48

## **Product information**

The half-elasticated waistband complete with belt loops, enhance the comfort of this modern style. Twin-stitched seams give a robust look and added durability to the garment.

### **Multipocket Workwear**

This range offers a choice of styles for multi end uses. Each distinguished trouser incorporates several handy pockets, providing security and convenience. The Kingsmill fabric is durable, yet cool and comfortable.

## Features

- 6 pockets for ample storage
- Half elasticated waist for a secure and comfortable fit
- Mobile pocket
- Twin-stitched seams for extra durability
- Two rear patch pockets
- D-ring for keys or ID cards
- Rule pocket
- 50+ UPF rated fabric to block 98% of UV rays
- Durable polycotton fabric for high performance and maximum wearer comfort
- Available in sizes from XS to 3XL
- Available from size XS