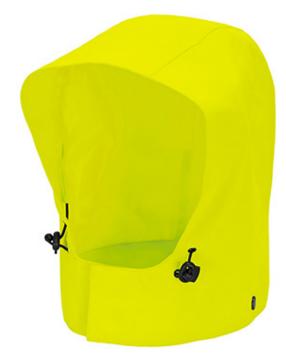

## S592 - Hi-Vis Extreme Hood

Collection: PWR Rainwear<sup>™</sup> Range: High Visibility Shell Fabric: Portwest Extreme: 100% Polyester, 300D Stretch Oxford, stain resistant finish, PU Membrane Inner Pack: 12 Outer Carton: 96

### **Product information**

A universally fitting full face storm hood which provides maximum protection in adverse weather conditions. The wrap round face guard and drawcord adjustment will keep the elements out. This hood attaches to all jackets within the Portwest PWR range.

### **Features**

- Waterproof and breathable with taped seams to prevent water penetration
- Premium stain resistant finish repels oil, water and grime
- Ergonomically shaped hood for a perfect fit
- Lined for added warmth and comfort
- Vertical and horizontal hood adjustment for customisable fit
- Durable, breathable, windproof and water resistant fabric
- UKCA marked
- CE certified