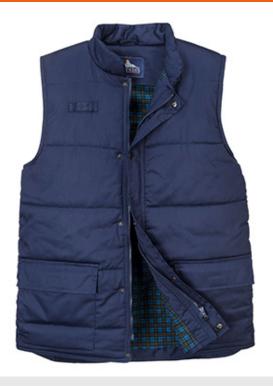

## S410 - Aran Bodywarmer

Collection: Bodywarmers

Range: Workwear

Shell Fabric: 65% Polyester, 35% Cotton

**Outer Carton:** 18

### **Product information**

Providing all the protection and functionality needed to carry on with your indoor and outdoor tasks in cold, windy weather, the Aran Bodywarmer offers warmth due to its 200g of heavy-weight wadding and elasticated armholes. The mandarin collar completes the look making it a truly stylish garment.

### **Features**

- Durable polycotton fabric for high performance and maximum wearer comfort
- Fully lined and padded to trap the heat and increase warmth
- Cotton flanette lining for added style
- 5 pockets for ample storage
- Phone pocket
- Handwarmer pockets
- Radio loop for easy clipping of a radio
- $\bullet$  Zip opening with concealed press studs
- Storm flap front to protect against the elements
- Mandarin collar
- Elasticated armholes